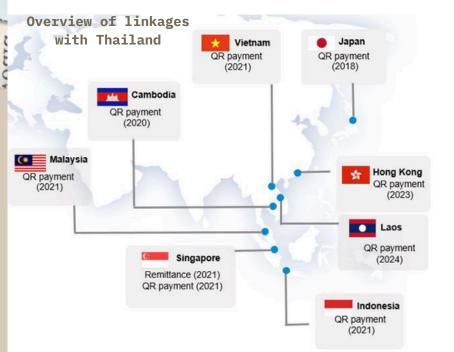

## Background

dian ould

Following the domestic success of promptpay, Thailand has expanded the PromptPay's coverage to other ASEAN countries as part of the ASEAN Payment Connectivity initiative.

Linkages are also forged beyond ASEAN-to countries with strong economic ties with Thailand, especially with large flows of migrant workers and tourists. Use cases for cross-border payments include: (1) cross-border QR payments and (2) cross-border fund transfers, with real-time execution at relatively lower fees.