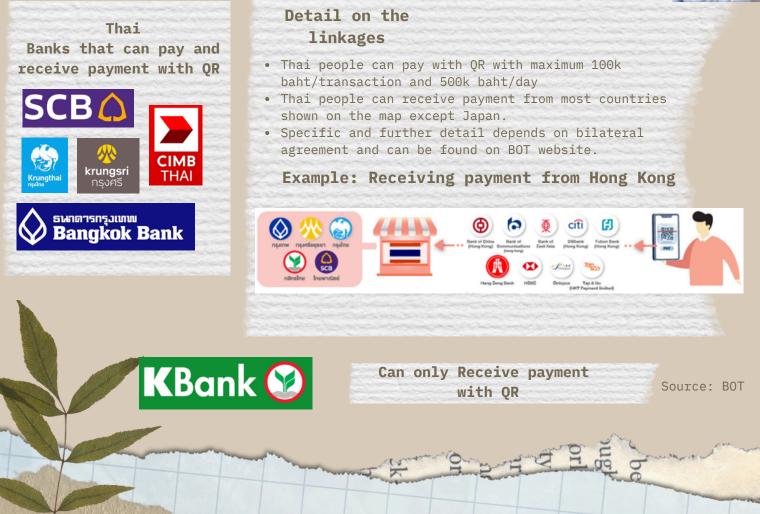

## Background

dian ould

Following the domestic success of promptpay, Thailand has expanded the PromptPay's coverage to other ASEAN countries as part of the ASEAN Payment Connectivity initiative.

Linkages are also forged beyond ASEAN-to countries with strong economic ties with Thailand, especially with large flows of migrant workers and tourists. Use cases for cross-border payments include: (1) cross-border QR payments and (2) cross-border fund transfers, with real-time execution at relatively lower fees.