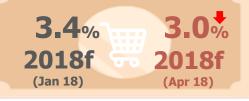

# Thailand's Economic Projections for 2018





4.2% 4.2%

2018f (Jan 18)

(Apr 18)



#### Link to file download

# Composition

#### Consumption

3.5% 3.5% 2018f (Apr 18) (Jan 18)

## Private Sector



#### Investment

3.8% 3.8% 2018f (Apr 16) (Jan 18)

# Consumption



#### Public Sector



#### Investment

11.8% 2018f 2018f (Jan 18) (Apr 18)

# Export

Value of Goods 8.0% 6.6% (in USD) Volume of Goods 5.5% 4.6% & Services **2018f** 2018f (Apr 18) (Jan 18)

### External Sector



# Import

Value of Goods 12.5% 8.6% (in USD) Volume of Goods 5.8% **5.1**% & Services **2018**f 2018f (Apr 18) (Jan 18)

#### Core

0.8% 2018f (Jan 18)

# Inflation



#### Headline

**1.2**% 2018f (Jan 18)

(Apr 18)